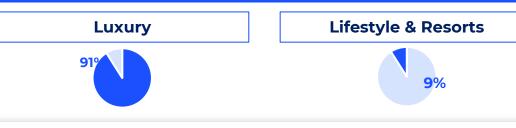

# Luxury & Lifestyle 25% of 2019 M&F Fees

Note: Figures as of september 2022 except Financials as of 2019