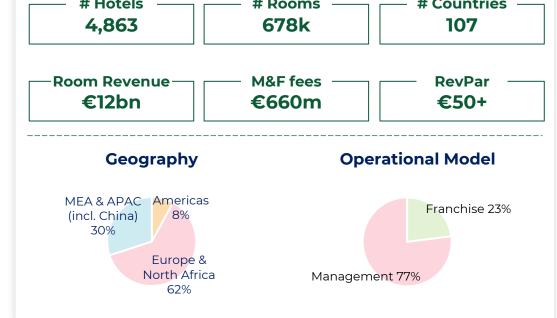

#### **Luxury & Lifestyle** 10% of hotels

Luxury

**Lifestyle & Resorts** 

**ibis** budget

greet

BreakFre?

**hotelF1** 

adagio access

# Luxury & Lifestyle 25% of 2019 M&F Fees

Note: Figures as of september 2022 except Financials as of 2019