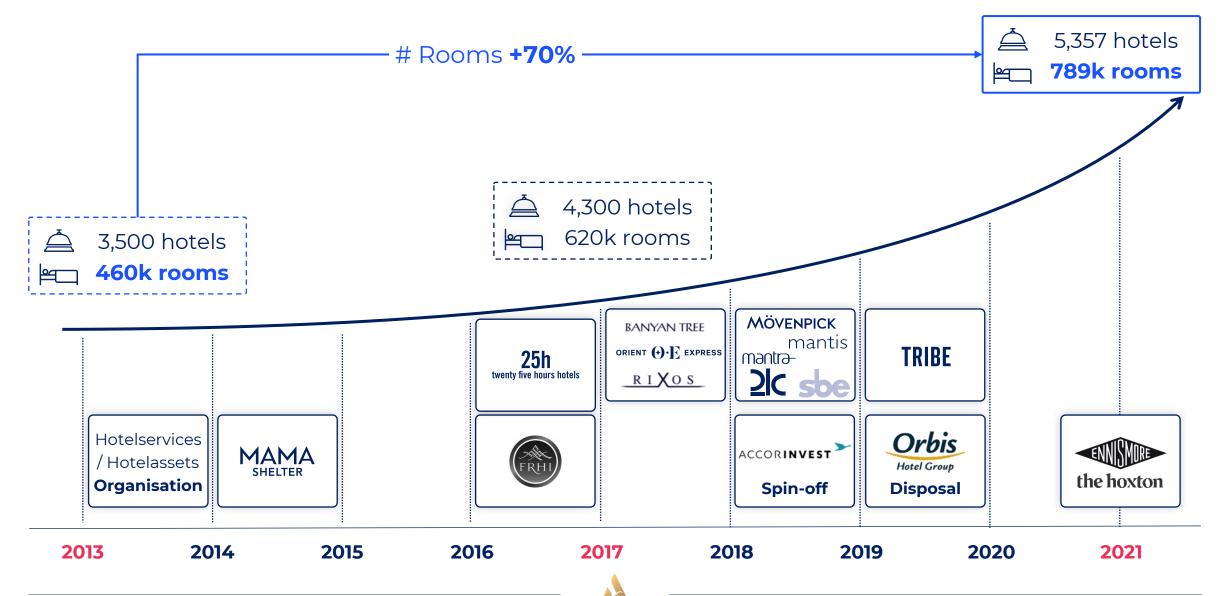

# **Brand portfolio**

#### Premium, Midscale & Economy 90% of hotels

**Economy** 

Midscale

**Premium** 

#### **Luxury & Lifestyle** 10% of hotels

Luxury

**Lifestyle & Resorts** 

**ibis** budget

greet

BreakFre?

**hotelF1** 

adagio access

#### 19 brands

#### 24 brands

LEGEND

SLS

) adagio

**GLENEAGLES** 

TRAIT D'UNION - JANUARY 9, 2023