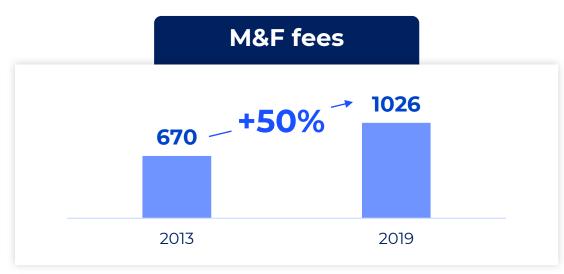

# Premium, Midscale & Economy 75% of 2019 M&F Fees

# Luxury & Lifestyle 25% of 2019 M&F Fees

Note: Figures as of september 2022 except Financials as of 2019